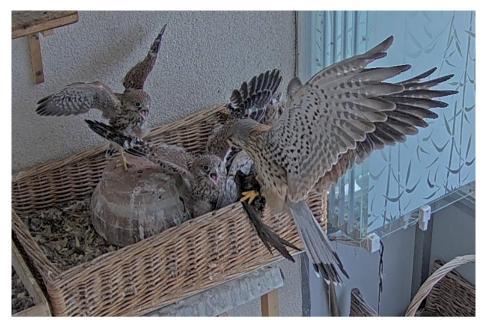

ursday
  16 Friday
  Saturday
- 18 Sunday



15.6.2021

### September 2022

- Monday
  20 Tuesday
  21 Wednesday
  22 Thursday
  23 Friday
  Saturday
- 25 Sunday



16.6.2021

# September 2022/October 2022

| <del>26</del> | Monday    |
|---------------|-----------|
| <del>27</del> | Tuesday   |
| <b>28</b>     | Wednesday |
| <del>29</del> | Thursday  |
| 30            | Friday    |
| 1             | Saturday  |



16.6.2021

| 3 | Monday    |  |
|---|-----------|--|
| 4 | Tuesday   |  |
| 5 | Wednesday |  |
| 6 | Thursday  |  |
| 7 | Friday    |  |
| 8 | Saturday  |  |
| Q | Sunday    |  |



19.6.2021

- Monday
  11 Tuesday
  12 Wednesday
  13 Thursday
  14 Friday
  Saturday
- 16 Sunday



21.6.2021

- Monday
  18 Tuesday
  19 Wednesday
  20 Thursday
  21 Friday
  Saturday
- 23 Sunday



27.6.2021

| <del>24</del> | Monday    |
|---------------|-----------|
| <b>25</b>     | Tuesday   |
| <b>26</b>     | Wednesday |
| <del>27</del> | Thursday  |
| 28            | Friday    |
| <b>29</b>     | Saturday  |



28.6.2021

#### October 2022/November 2022

| 31 | Monday    |
|----|-----------|
| 1  | Tuesday   |
| 2  | Wednesday |
| 3  | Thursday  |
| 4  | Friday    |
| 5  | Saturday  |
| 6  | Sunday    |



29.6.2021

#### November 2022

| 7         | Monday    |
|-----------|-----------|
| 8         | Tuesday   |
| 9         | Wednesday |
| 10        | Thursday  |
| 11        | Friday    |
| <i>12</i> | Saturday  |



29.6.2021

#### November 2022

| 14        | Monday    |
|-----------|-----------|
| <i>15</i> | Tuesday   |
| <i>16</i> | Wednesday |
| <i>17</i> | Thursday