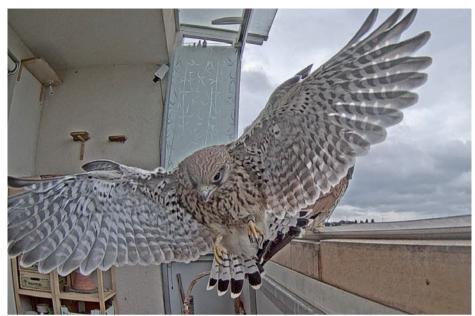

| Thursday  |
| 2             | Friday    |
| 3             | Saturday  |
| 1             | Sunday    |



29.1.2021

#### December 2022

| 5         | Monday    |
|-----------|-----------|
| 6         | Tuesday   |
| 7         | Wednesday |
| 8         | Thursday  |
| 9         | Friday    |
| <i>10</i> | Saturday  |
| 11        | Sunday    |



29.6.2021

#### December 2022

| <i>12</i> | Monday    |  |
|-----------|-----------|--|
| 13        | Tuesday   |  |
| 14        | Wednesday |  |
| <i>15</i> | Thursday  |  |
| <u>16</u> | Friday    |  |
| <b>17</b> | Saturday  |  |



2.7.2021

#### December 2022

| 19        | Monady    |
|-----------|-----------|
| <b>20</b> | Tuesday   |
| 21        | Wednesday |
| 22        | Thursday  |
| <i>23</i> | Friday    |

2425 Sunday

Saturday



2.7.2021

### December 2022/January 2023

| <i>26</i>     | Monday    |
|---------------|-----------|
| <del>27</del> | Tuesday   |
| <b>28</b>     | Wednesday |
| <del>29</del> | Thursday  |
| 30            | Friday    |
| 31            | Saturday  |



3.7.2021

# January 2023

| 2        | Monday    |
|----------|-----------|
| 3        | Tuesday   |
| 4        | Wednesday |
| <u>5</u> | Thursday  |
| 6        | Friday    |
| 7        | Saturday  |



3.7.2021

# January 2023

| 9         | Monday    |
|-----------|-----------|
| <u>10</u> | Tuesday   |
| <u>11</u> | Wednesday |
| <i>12</i> | Thursday  |
| <i>13</i> | Friday    |
| 14        | Saturday  |



12.8.2021

### January 2023

- Monday
  17 Tuesday
  18 Wednesday
  19 Thursday
  20 Friday
  Saturday
- 22 Sunday