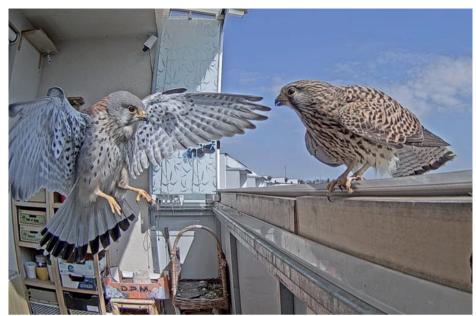

*April 2022**

| 11        | Monday    |
|-----------|-----------|
| <i>12</i> | Tuesday   |
| 13        | Wednesday |
| 14        | Thursday  |
| <i>15</i> | Friday    |
| <i>16</i> | Saturday  |



22.4.2021

# *April* 2022

| 18        | Monday    |
|-----------|-----------|
| <i>19</i> | Tuesday   |
| <b>20</b> | Wednesday |
| 21        | Thursday  |
| 22        | Friday    |
| <i>23</i> | Saturday  |



27.4.2021

## April 2022 / May 2022

| <b>25</b>     | Monday    |
|---------------|-----------|
| <b>26</b>     | Tuesday   |
| <del>27</del> | Wednesday |
| <b>28</b>     | Thursday  |
| <del>29</del> | Friday    |
| <i>30</i>     | Saturday  |



27.4.2021

| 2 | Monday    |
|---|-----------|
| 3 | Tuesday   |
| 4 | Wednesday |
| 5 | Thursday  |
| 6 | Friday    |
| 7 | Saturday  |



27.4.2021

| 9         | Monday    |
|-----------|-----------|
| <u>10</u> | Tuesday   |
| 11        | Wednesday |
| <i>12</i> | Thursday  |
| 13        | Friday    |
| 14        | Saturday  |



29.4.2021

| <i>16</i> | Monday    |  |
|-----------|-----------|--|
| <i>17</i> | Tuesday   |  |
| <i>18</i> | Wednesday |  |
| <i>19</i> | Thursday  |  |
| <b>20</b> | Friday    |  |

21 Saturday



30.4.2021

| <del>23</del> | Monday    |
|---------------|-----------|
| <del>24</del> | Tuesday   |
| <b>25</b>     | Wednesday |
| <b>26</b>     | Thursday  |
| <del>27</del> | Friday    |
| <b>28</b>     | Saturday  |



4.5.2021

## May 2022 / June 2022

| <i>30</i> | Monday    |
|-----------|-----------|
| 31        | Tuesday   |
| 1         | Wednesday |
| 2         | Thursday  |
| 3