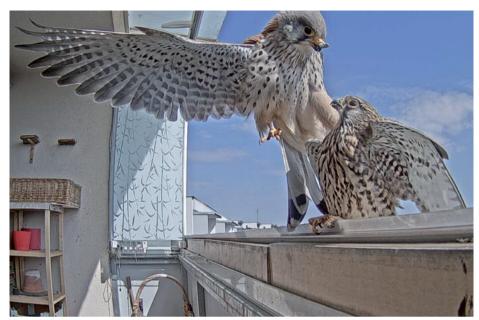

#### December 2021

| <i>20</i> | Monday    |
|-----------|-----------|
| <b>21</b> | Tuesday   |
| <i>22</i> | Wednesday |
| 23        | Thursday  |
| 24        | Friday    |
| <i>25</i> | Saturday  |
| <b>26</b> | Sunday    |