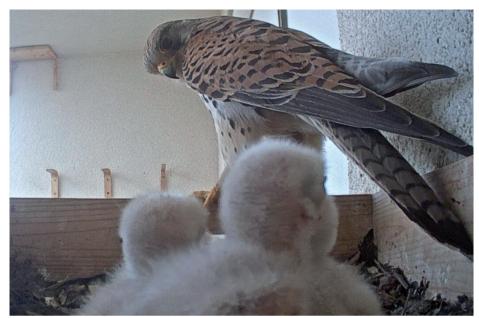

|
|---|-----------|
| 5 | Tuesday   |
| 6 | Wednesday |
| 7 | Thursday  |
| 8 | Friday    |
| 9 | Saturday  |



28.5.2021

| 11        | Monday    |
|-----------|-----------|
| <u>12</u> | Tuesday   |
| 13        | Wednesday |
| 14        | Thursday  |
| <i>15</i> | Friday    |
| <b>16</b> | Saturday  |



30.5.2021

18 Monday

19 Tuesday

**20** Wednesday

21 Thursday

22 Friday

23 Saturday



1.6.2021

| <b>25</b>     | Monday    |
|---------------|-----------|
| <b>26</b>     | Tuesday   |
| <u>27</u>     | Wednesday |
| <b>28</b>     | Thursday  |
| <del>29</del> | Friday    |
| <del>30</del> | Saturday  |



4.6.2021

## August 2022

| 1 | Monday    |  |
|---|-----------|--|
| 2 | Tuesday   |  |
| 3 | Wednesday |  |
| 4 | Thursday  |  |
| 5 | Friday    |  |
| 6 | Saturday  |  |



5.6.2021

### August 2022

8 Monday
9 Tuesday
10 Wednesday
11 Thursday
12 Friday
Saturday



6.6.2021

### August 2022

Monday
16 Tuesday
17 Wednesday
Thursday

19 Friday

20 Saturday



7.6.2021

# August 2022

| 22            | Monday    |
|---------------|-----------|
| <del>23</del> | Tuesday   |
| <b>24</b>     | Wednesday |
| <b>25</b>     | Thursday  |
| <b>26</b>     | Friday    |
| 27            | Saturday  |



9.6.2021

# August 2022 / September 2022

| <del>29</del> | Monday    |
|---------------|-----------|
| 30            | Tuesday   |
| 31            | Wednesday |
| 1             | Thursday  |
| 2             | Friday    |
| 3             | Saturday  |
| 1             | Sunday    |



13.6.2021

## September 2022

| 5  | Monday    |
|----|-----------|
| 6  | Tuesday   |
|