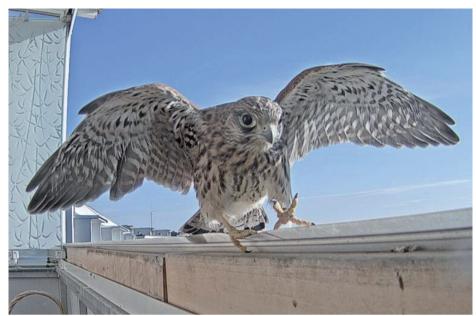

Monday    |
|---------------|-----------|
| <del>27</del> | Tuesday   |
| <b>28</b>     | Wednesday |
| <del>29</del> | Thursday  |
| 30            | Friday    |
| 1             | Saturday  |



16.6.2021

| 3 | Monday    |  |
|---|-----------|--|
| 4 | Tuesday   |  |
| 5 | Wednesday |  |
| 6 | Thursday  |  |
| 7 | Friday    |  |
| 8 | Saturday  |  |
| Q | Sunday    |  |



19.6.2021

- Monday
  11 Tuesday
  12 Wednesday
  13 Thursday
  14 Friday
  Saturday
- 16 Sunday



21.6.2021

- Monday
  18 Tuesday
  19 Wednesday
  20 Thursday
  21 Friday
  Saturday
- 23 Sunday



27.6.2021

| <del>24</del> | Monday    |
|---------------|-----------|
| <b>25</b>     | Tuesday   |
| <b>26</b>     | Wednesday |
| <del>27</del> | Thursday  |
| 28            | Friday    |
| <b>29</b>     | Saturday  |



28.6.2021

#### October 2022/November 2022

| 31 | Monday    |
|----|-----------|
| 1  | Tuesday   |
| 2  | Wednesday |
| 3  | Thursday  |
| 4  | Friday    |
| 5  | Saturday  |
| 6  | Sunday    |



29.6.2021

#### November 2022

| 7         | Monday    |
|-----------|-----------|
| 8         | Tuesday   |
| 9         | Wednesday |
| 10        | Thursday  |
| 11        | Friday    |
| <i>12</i> | Saturday  |



29.6.2021

#### November 2022

| 14        | Monday    |
|-----------|-----------|
| <i>15</i> | Tuesday   |
| <i>16</i> | Wednesday |
| <i>17</i> | Thursday  |
| 18        | Friday    |
| <i>19</i> | Saturday  |



29.6.2021

#### November 2022

| <i>21</i> | Monday    |
|-----------|-----------|
| 22        | Tuesday   |
| <i>23</i> | Wednesday |
| 24        | Thursday  |
| <b>2