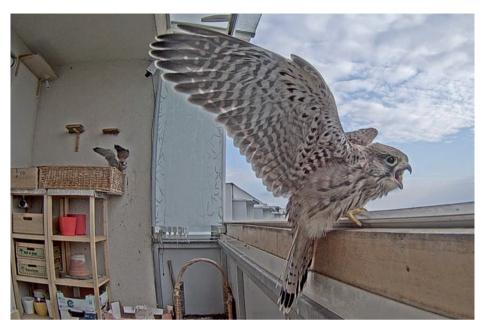

| Thursday  |
| 9         | Friday    |
| <i>10</i> | Saturday  |
| 11        | Sunday    |



29.6.2021

#### December 2022

| <i>12</i> | Monday    |  |
|-----------|-----------|--|
| 13        | Tuesday   |  |
| 14        | Wednesday |  |
| <i>15</i> | Thursday  |  |
| <u>16</u> | Friday    |  |
| <b>17</b> | Saturday  |  |



2.7.2021

#### December 2022

| 19        | Monady    |
|-----------|-----------|
| <b>20</b> | Tuesday   |
| 21        | Wednesday |
| 22        | Thursday  |
| <i>23</i> | Friday    |

2425 Sunday

Saturday



2.7.2021

### December 2022/January 2023

| <i>26</i>     | Monday    |
|---------------|-----------|
| <del>27</del> | Tuesday   |
| <b>28</b>     | Wednesday |
| <del>29</del> | Thursday  |
| 30            | Friday    |
| 31            | Saturday  |



3.7.2021

# January 2023

| 2        | Monday    |
|----------|-----------|
| 3        | Tuesday   |
| 4        | Wednesday |
| <u>5</u> | Thursday  |
| 6        | Friday    |
| 7        | Saturday  |



3.7.2021

# January 2023

| 9         | Monday    |
|-----------|-----------|
| <u>10</u> | Tuesday   |
| <u>11</u> | Wednesday |
| <i>12</i> | Thursday  |
| <i>13</i> | Friday    |
| 14        | Saturday  |



12.8.2021

### January 2023

- Monday
  17 Tuesday
  18 Wednesday
  19 Thursday
  20 Friday
  Saturday
- 22 Sunday