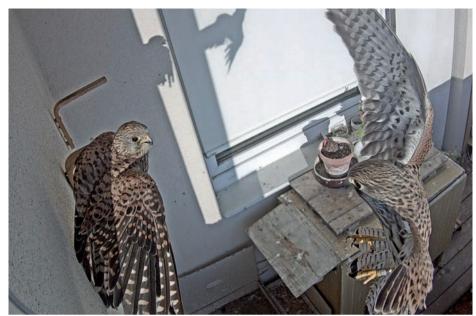

|
| <b>20</b> | Tuesday   |
| 21        | Wednesday |
| 22        | Thursday  |
| <i>23</i> | Friday    |

2425 Sunday

Saturday



2.7.2021

### December 2022/January 2023

| <i>26</i>     | Monday    |
|---------------|-----------|
| <del>27</del> | Tuesday   |
| <b>28</b>     | Wednesday |
| <del>29</del> | Thursday  |
| 30            | Friday    |
| 31            | Saturday  |



3.7.2021

# January 2023

| 2        | Monday    |
|----------|-----------|
| 3        | Tuesday   |
| 4        | Wednesday |
| <u>5</u> | Thursday  |
| 6        | Friday    |
| 7        | Saturday  |



3.7.2021

# January 2023

| 9         | Monday    |
|-----------|-----------|
| <u>10</u> | Tuesday   |
| <u>11</u> | Wednesday |
| <i>12</i> | Thursday  |
| <i>13</i> | Friday    |
| 14        | Saturday  |



12.8.2021

### January 2023

- Monday
  17 Tuesday
  18 Wednesday
  19 Thursday
  20 Friday
  Saturday
- 22 Sunday