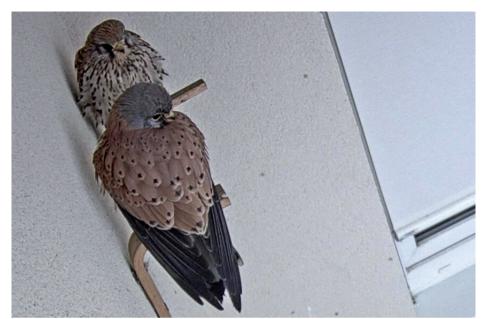

25.1.2021

#### December 2021

<u>19</u>

| 13 | Monday    |
|----|-----------|
| 14 | Tuesday   |
| 15 | Wednesday |
| 16 | Thursday  |
| 17 | Friday    |
| 18 | Saturday  |



29.1.2021

#### December 2021

| <i>20</i> | Monday    |
|-----------|-----------|
| <b>21</b> | Tuesday   |
| <i>22</i> | Wednesday |
| 23        | Thursday  |
| 24        | Friday    |
| <i>25</i> | Saturday  |
| <b>26</b> | Sunday    |



18.2.2021

### December 2021/January 2022

- 27 Monday

  28 Tuesday

  29 Wednesday

  30 Thursday

  31 Friday

  Saturday
- 2 Sunday



24.2.2021

| 3 | Monday    |
|---|-----------|
| 4 | Tuesday   |
| 5 | Wednesday |
| 6 | Thursday  |
| 7 | Friday    |
| 8 | Saturday  |
| 0 | Sunday    |



27.2.2021

- 10 Monday
  11 Tuesday
  12 Wednesday
- 13 Thursday
- 14 Friday
- 15 Saturday
- 16 Sunday



1.3.2021

- Monday
  18 Tuesday
  19 Wednesday
  20 Thursday
  21 Friday
  Saturday
- 23 Sunday



3.3.2021

| <b>24</b>     | Monday    |
|-------------