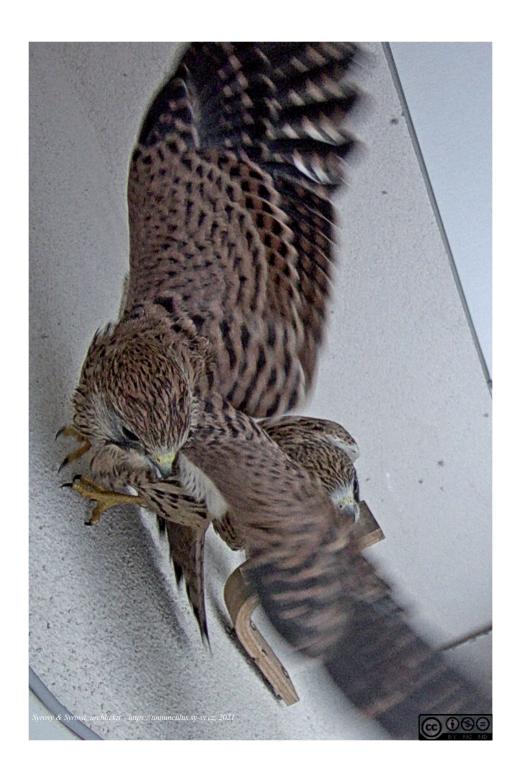

Saturday



2.7.2021

### December 2022/January 2023

| <i>26</i>     | Monday    |
|---------------|-----------|
| <del>27</del> | Tuesday   |
| <b>28</b>     | Wednesday |
| <del>29</del> | Thursday  |
| 30            | Friday    |
| 31            | Saturday  |



3.7.2021

# January 2023

| 2        | Monday    |
|----------|-----------|
| 3        | Tuesday   |
| 4        | Wednesday |
| <u>5</u> | Thursday  |
| 6        | Friday    |
| 7        | Saturday  |



3.7.2021

# January 2023

| 9         | Monday    |
|-----------|-----------|
| <u>10</u> | Tuesday   |
| <u>11</u> | Wednesday |
| <i>12</i> | Thursday  |
| <i>13</i> | Friday    |
| 14        | Saturday  |



12.8.2021

### January 2023

- Monday
  17 Tuesday
  18 Wednesday
  19 Thursday
  20 Friday
  Saturday
- 22 Sunday