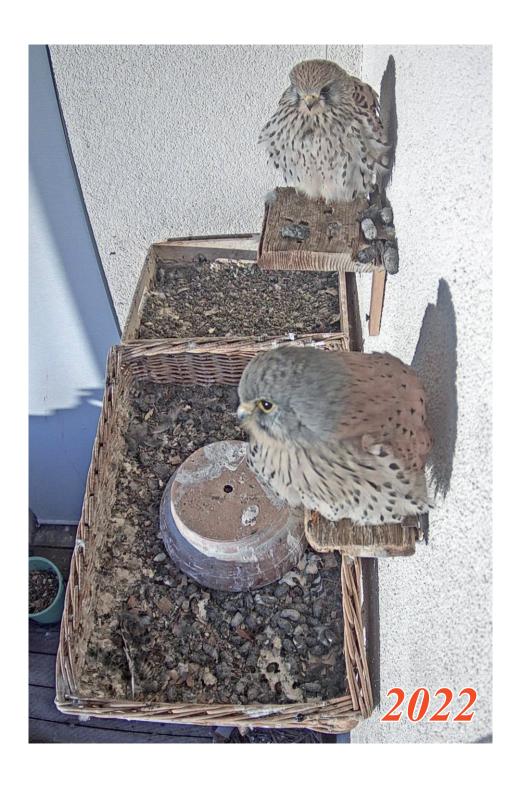

25.1.2021

#### December 2021

<u>19</u>

| 13 | Monday    |
|----|-----------|
| 14 | Tuesday   |
| 15 | Wednesday |
| 16 | Thursday  |
| 17 | Friday    |
| 18 | Saturday  |



29.1.2021

#### December 2021

| <i>20</i> | Monday    |
|-----------|-----------|
| <b>21</b> | Tuesday   |
| <i>22</i> | Wednesday |
| 23        | Thursday  |
| 24        | Friday    |
| <i>25</i> | Saturday  |
| <b>26</b> | Sunday    |



18.2.2021

### December 2021/January 2022

- 27 Monday

  28 Tuesday

  29 Wednesday

  30 Thursday

  31 Friday

  Saturday
- 2 Sunday



24.2.2021

| 3 | Monday    |
|---|-----------|
| 4 | Tuesday   |
| 5 | Wednesday |
| 6 | Thursday  |
| 7 | Friday    |
| 8 | Saturday  |
| 0 | Sunday    |



27.2.2021

- 10 Monday
  11 Tuesday
  12 Wednesday
- 13 Thursday
- 14 Friday
-