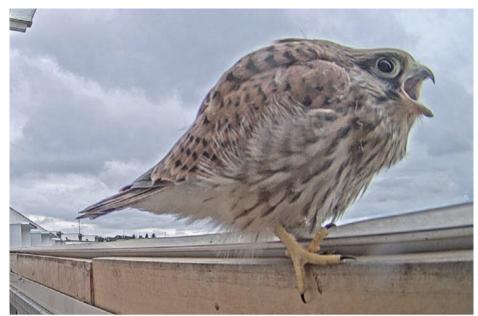

|
| <b>26</b> | Saturday  |



29.6.2021

#### November 2022/December 2022

| <b>28</b>     | Monday    |
|---------------|-----------|
| <del>29</del> | Tuesday   |
| 30            | Wednesday |
| 1             | Thursday  |
| 2             | Friday    |
| 3             | Saturday  |
| 1             | Sunday    |



29.1.2021

#### December 2022

| 5         | Monday    |
|-----------|-----------|
| 6         | Tuesday   |
| 7         | Wednesday |
| 8         | Thursday  |
| 9         | Friday    |
| <i>10</i> | Saturday  |
| 11        | Sunday    |



29.6.2021

#### December 2022

| <i>12</i> | Monday    |  |
|-----------|-----------|--|
| 13        | Tuesday   |  |
| 14        | Wednesday |  |
| <i>15</i> | Thursday  |  |
| <u>16</u> | Friday    |  |
| <b>17</b> | Saturday  |  |



2.7.2021

#### December 2022

| 19        | Monady    |
|-----------|-----------|
| <b>20</b> | Tuesday   |
| 21        | Wednesday |
| 22        | Thursday  |
| <i>23</i> | Friday    |

2425 Sunday

Saturday



2.7.2021

### December 2022/January 2023

| <i>26</i>     | Monday    |
|---------------|-----------|
| <del>27</del> | Tuesday   |
| <b>28</b>     | Wednesday |
| <del>29</del> | Thursday  |
| 30            | Friday    |
| 31            | Saturday  |



3.7.2021

# January 2023

| 2        | Monday    |
|----------|-----------|
| 3        | Tuesday   |
| 4        | Wednesday |
| <u>5</u> | Thursday  |
| 6        | Friday    |
| 7        | Saturday  |



3.7.2021

# January 2023

| 9         | Monday    |
|-----------|-----------|
| <u>10</u> | Tuesday   |
| <u>11</u> | Wednesday