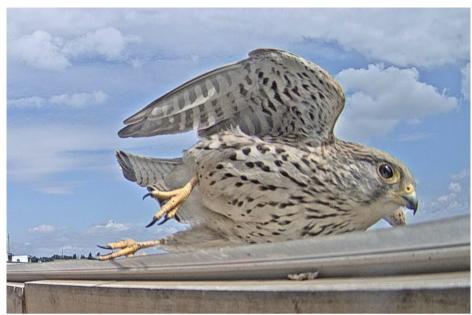

sday   |  |
| 14        | Wednesday |  |
| <i>15</i> | Thursday  |  |
| <u>16</u> | Friday    |  |
| <b>17</b> | Saturday  |  |



2.7.2021

#### December 2022

| 19        | Monady    |
|-----------|-----------|
| <b>20</b> | Tuesday   |
| 21        | Wednesday |
| 22        | Thursday  |
| <i>23</i> | Friday    |

2425 Sunday

Saturday



2.7.2021

### December 2022/January 2023

| <i>26</i>     | Monday    |
|---------------|-----------|
| <del>27</del> | Tuesday   |
| <b>28</b>     | Wednesday |
| <del>29</del> | Thursday  |
| 30            | Friday    |
| 31            | Saturday  |



3.7.2021

# January 2023

| 2        | Monday    |
|----------|-----------|
| 3        | Tuesday   |
| 4        | Wednesday |
| <u>5</u> | Thursday  |
| 6        | Friday    |
| 7        | Saturday  |



3.7.2021

# January 2023

| 9         | Monday    |
|-----------|-----------|
| <u>10</u> | Tuesday   |
| <u>11</u> | Wednesday |
| <i>12</i> | Thursday  |
| <i>13</i> | Friday    |
| 14        | Saturday  |



12.8.2021

### January 2023

- Monday
  17 Tuesday
  18 Wednesday
  19 Thursday
  20 Friday
  Saturday
- 22 Sunday