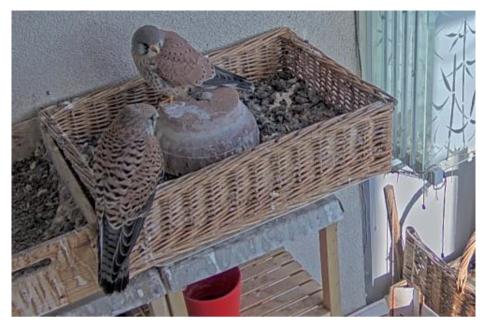

25.1.2021

#### December 2021

<u>19</u>

| 13 | Monday    |
|----|-----------|
| 14 | Tuesday   |
| 15 | Wednesday |
| 16 | Thursday  |
| 17 | Friday    |
| 18 | Saturday  |



29.1.2021

#### December 2021

| <i>20</i> | Monday    |
|-----------|-----------|
| <b>21</b> | Tuesday   |
| <i>22</i> | Wednesday |
| 23        | Thursday  |
| 24        | Friday    |
| <i>25</i> | Saturday  |
| <b>26</b> | Sunday    |



18.2.2021

### December 2021/January 2022

- 27 Monday

  28 Tuesday

  29 Wednesday

  30 Thursday

  31 Friday

  Saturday
- 2 Sunday



24.2.2021

| 3 | Monday    |
|---|-----------|
| 4 | Tuesday   |
| 5 | Wednesday |
| 6 | Thursday  |
| 7 | Friday    |
| 8 | Saturday  |
| 0 | Sunday    |



27.2.2021

- 10 Monday
  11 Tuesday
  12 Wednesday
- 13 Thursday
- 14 Friday
- 15