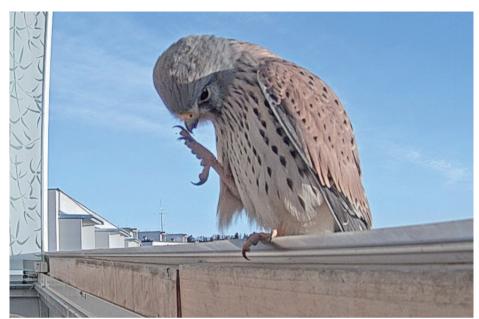

8         | Tuesday   |
| 9         | Wednesday |
| <i>10</i> | Thursday  |
| 11        | Friday    |
| <i>12</i> | Saturday  |
| <i>13</i> | Sunday    |



12.3.2021

### February 2022

- <u>14</u> Monday **15** Tuesday **16** Wednesday **17** Thursday **18** Friday <u>19</u>
- **20** Sunday

Saturday



14.3.2021

# February 2022

| <del>21</del> | Monday    |
|---------------|-----------|
| 22            | Tuesday   |
| <del>23</del> | Wednesday |
| 24            | Thursday  |
| <b>25</b>     | Friday    |
| <b>26</b>     | Saturday  |



15.3.2021

## February 2022 / March 2022

| <b>28</b> | Monday    |
|-----------|-----------|
| 1         | Tuesday   |
| 2         | Wednesday |
| 3         | Thursday  |
| 4         | Friday    |
| 5         | Saturday  |
| 6         | Sunday    |



22.3.2021

#### **March 2022**

| 7         | Monday    |
|-----------|-----------|
| 8         | Tuesday   |
| 9         | Wednesday |
| 10        | Thursday  |
| 11        | Friday    |
| <i>12</i> | Saturday  |



25.3.2021

#### **March 2022**

- 14 Monday
- 15 Tuesday
- 16 Wednesday
- 17 Thursday
- 18 Friday
- 19 Saturday
- **20** Sunday



31.3.2021

#### **March 2022**

| 21        | Monday    |
|-----------|-----------|
| 22        | Tuesday   |
| <i>23</i> | Wednesday |
| 24        | Thursday  |
| <b>25</b> | Friday    |
| <b>26</b> | Saturday  |



31.3.2021

## March 2022 / April 2022

| <b>28</b>     | Monday    |
|---------------|-----------|
| <del>29</del> | Tuesday   |
| 30            | Wednesday |
| 31            | Thursday  |
| 1             | Friday    |
| 2