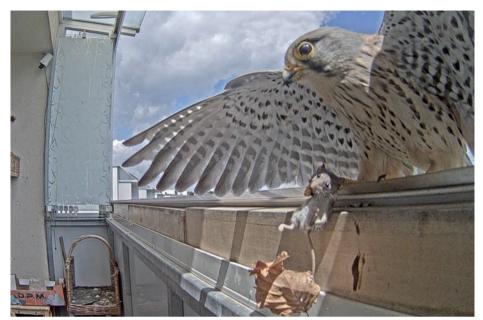

>20</b> | Friday    |  |

21 Saturday



30.4.2021

| <del>23</del> | Monday    |
|---------------|-----------|
| <del>24</del> | Tuesday   |
| <b>25</b>     | Wednesday |
| <b>26</b>     | Thursday  |
| <del>27</del> | Friday    |
| <b>28</b>     | Saturday  |



4.5.2021

## May 2022 / June 2022

| <i>30</i> | Monday    |
|-----------|-----------|
| 31        | Tuesday   |
| 1         | Wednesday |
| 2         | Thursday  |
| 3         | Friday    |
| 4         | Saturday  |
| <u> </u>  | Sunday    |



6.5.2021

#### June 2022

Monday
Tuesday
Wednesday
Thursday
Friday
Saturday



11.5.2021

#### June 2022

| 13        | Monday    |
|-----------|-----------|
| 14        | Tuesday   |
| <i>15</i> | Wednesday |
| <i>16</i> | Thursday  |
| 17        | Friday    |
| 18        | Saturday  |



20.5.2021

#### June 2022

| <del>20</del> | Monday    |
|---------------|-----------|
| <u>21</u>     | Tuesday   |
| 22            | Wednesday |
| <i>23</i>     | Thursday  |
| 24            | Friday    |
| <b>25</b>     | Saturday  |



24.5.2021

### June 2022 / July 2022

| <del>27</del> | Monday    |
|---------------|-----------|
| <b>28</b>     | Tuesday   |
| <b>29</b>     | Wednesday |
| 30            | Thursday  |
| 1             | Friday    |
| 2             | Saturday  |
| 2             | Sunday    |



26.5.2021

| 4 | Monday    |
|---|-----------|
| 5 | Tuesday   |
| 6 | Wednesday |
| 7 | Thursday  |
| 8 | Friday    |
| 9 | Saturday  |



28.5.2021

| 11        | Monday    |
|-----------|-----------|
| <u>12</u> | Tuesday   |
| 13        | Wednesday |
| 14        | Thursday