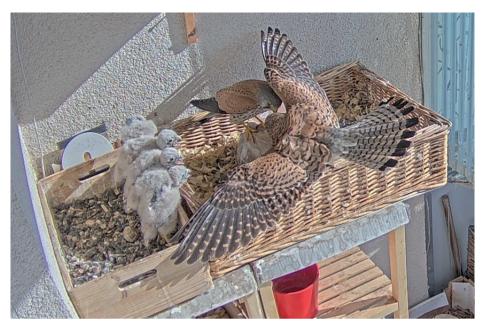

6.6.2021

### August 2022

Monday
16 Tuesday
17 Wednesday
Thursday

19 Friday

20 Saturday



7.6.2021

# August 2022

| 22            | Monday    |
|---------------|-----------|
| <del>23</del> | Tuesday   |
| <b>24</b>     | Wednesday |
| <b>25</b>     | Thursday  |
| <b>26</b>     | Friday    |
| 27            | Saturday  |



9.6.2021

# August 2022 / September 2022

| <del>29</del> | Monday    |
|---------------|-----------|
| 30            | Tuesday   |
| 31            | Wednesday |
| 1             | Thursday  |
| 2             | Friday    |
| 3             | Saturday  |
| 1             | Sunday    |



13.6.2021

## September 2022

| 5  | Monday    |
|----|-----------|
| 6  | Tuesday   |
| 7  | Wednesday |
| 8  | Thursday  |
| 9  | Friday    |
| 10 | Saturday  |
| 11 | Sunday    |



13.6.2021

### September 2022

- Monday
  13 Tuesday
  14 Wednesday
  15 Thursday
  16 Friday
  Saturday
- 18 Sunday



15.6.2021

### September 2022

- Monday
  20 Tuesday
  21 Wednesday
  22 Thursday
  23 Friday
  Saturday
- 25 Sunday



16.6.2021

# September 2022/October 2022

| <del>26</del> | Monday    |
|---------------|-----------|
| <del>27</del> | Tuesday   |
| <b>28</b>     | Wednesday |
| <del>29</del> | Thursday  |
| 30            | Friday    |
| 1             | Saturday  |



16.6.2021

| 3 | Monday    |  |
|---|-----------|--|
| 4 | Tuesday   |  |
| 5 | Wednesday |  |
| 6 | Thursday  |  |
| 7 | Friday    |  |
| 8 | Saturday  |  |
| Q | Sunday    |  |



19.6.2021

- Monday
  11 Tuesday
  12 Wednesday
  13 Thursday
  14 Friday
  Saturday
- 16 Sunday



21.6.2021

- Monday