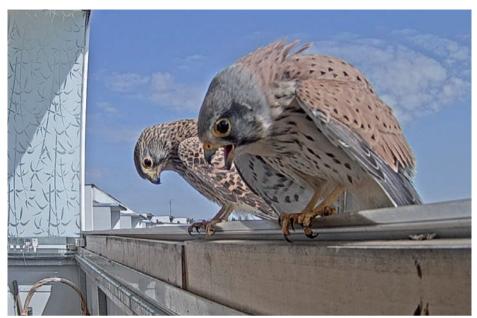

day |
| 31            | Thursday  |
| 1             | Friday    |
| 2             | Saturday  |
| 2             | Sunday    |



9.4.2021

# **April 2022**

| 4        | Monday    |  |  |
|----------|-----------|--|--|
| <u>5</u> | Tuesday   |  |  |
| 6        | Wednesday |  |  |
| 7        | Thursday  |  |  |
| 8        | Friday    |  |  |
| 9        | Saturday  |  |  |



9.4.2021

# **April 2022**

| 11        | Monday    |
|-----------|-----------|
| <i>12</i> | Tuesday   |
| 13        | Wednesday |
| 14        | Thursday  |
| <i>15</i> | Friday    |
| <i>16</i> | Saturday  |



22.4.2021

# *April* 2022

| 18        | Monday    |
|-----------|-----------|
| <i>19</i> | Tuesday   |
| <b>20</b> | Wednesday |
| 21        | Thursday  |
| 22        | Friday    |
| <i>23</i> | Saturday  |



27.4.2021

## April 2022 / May 2022

| <b>25</b>     | Monday    |
|---------------|-----------|
| <b>26</b>     | Tuesday   |
| <del>27</del> | Wednesday |
| <b>28</b>     | Thursday  |
| <del>29</del> | Friday    |
| <i>30</i>     | Saturday  |



27.4.2021

| 2 | Monday    |
|---|-----------|
| 3 | Tuesday   |
| 4 | Wednesday |
| 5 | Thursday  |
| 6 | Friday    |
| 7 | Saturday  |



27.4.2021

| 9         | Monday    |
|-----------|-----------|
| <u>10</u> | Tuesday   |
| 11        | Wednesday |
| <i>12</i> | Thursday  |
| 13        | Friday    |
| 14        | Saturday  |



29.4.2021

| <i>16</i> | Monday    |  |
|-----------|-----------|--|
| <i>17</i> | Tuesday   |  |
| <i>18</i> | Wednesday |  |
| <i>19</i> | Thursday  |  |
| <b>20</b> | Friday    |  |

21 Saturday



30.4.2021